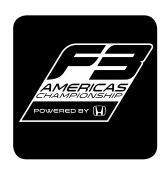

# PRIMARY LOGO (BLACK AND WHITE)

# **SPECIFICATIONS AND USAGE**

The F3 Americas logo is preferred on a white background:

The F3 Americas logo can be placed on a dark backgrounds:

Use solid black & white versions only when a color version cannot be used, specifically on single ink print applications. Should only be used in rare occasions. Poor quality reproduction such as faxes or logomarks reproducing smaller than 3/4" qualify in these instances: