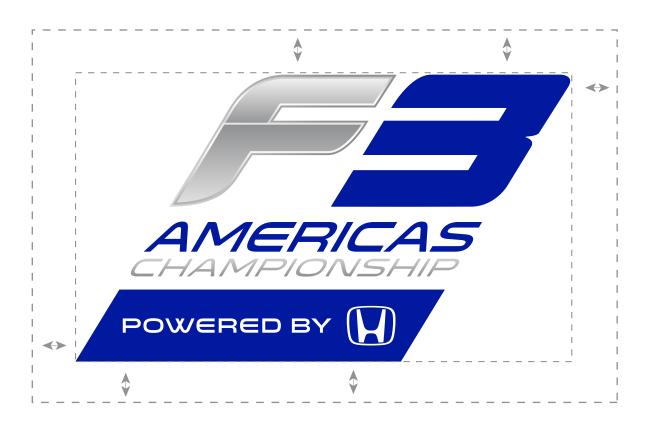

## **LOGO ISOLATION AREA**

When using any of the digital files included in this guide, a minimum isolated space should remain around all four sides of the F3 Americas logo.

Elements not belonging to the mark, such as type, other symbols, or photographs should not be placed within the area at any time.