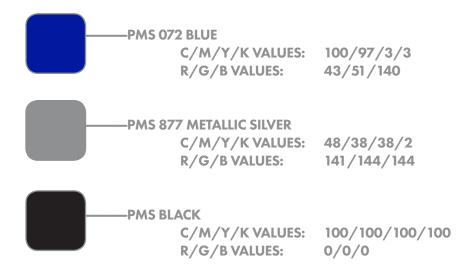

# **F3 AMERICAS COLORS**

For printed materials or any high resolution reproduction, use the following Pantone Matching System ink spot colors that are embedded into the digital files included with this guide: